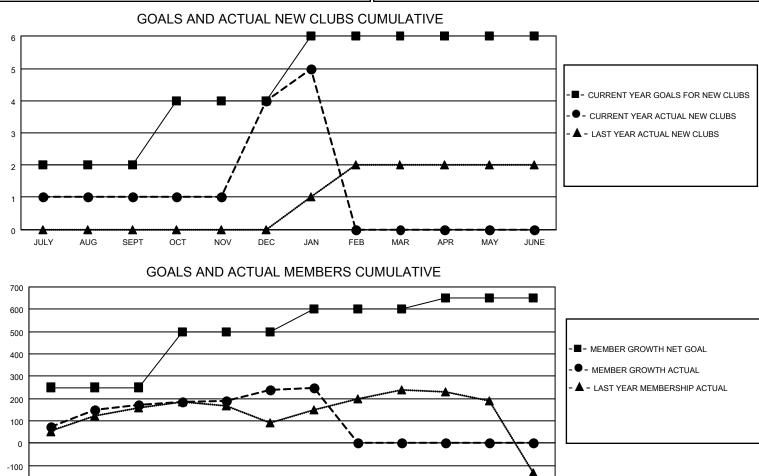

## LOCATION MALAYSIA

District 308 B1

Results as of: 1/31/2021

| Clubs                 |               |           |               | Members               |                        |                         |                                                    |  |  |
|-----------------------|---------------|-----------|---------------|-----------------------|------------------------|-------------------------|----------------------------------------------------|--|--|
| RESULTS FOR 2020-2021 |               |           |               | RESULTS FOR 2020-2021 |                        |                         |                                                    |  |  |
| QUARTER               | NEW CLUB GOAL | NEW CLUBS | DROPPED CLUBS | QUARTER               | BER GROWTH NET<br>GOAL | MEMBER GROWTH<br>ACTUAL | DROPPED<br>MEMBERS ACTUAL<br>(including transfers) |  |  |
| JULY/AUG/SEPT         | 2             | 1         | 1             | JULY/AUG/SEPT         | 250                    | 266                     | 85                                                 |  |  |
| OCT/NOV/DEC           | 2             | 3         | 1             | OCT/NOV/DEC           | 250                    | 202                     | 116                                                |  |  |
| JAN/FEB/MAR           | 2             | 1         | 0             | JAN/FEB/MAR           | 100                    | 31                      | 20                                                 |  |  |
| APR/MAY/JUNE          | 0             | 0         | 0             | APR/MAY/JUNE          | 50                     | 0                       | 0                                                  |  |  |

FEB

MAR

APR

MAY

JUNE

-200

JULY

AUG

SEPT

OCT

NOV

DEC

JAN

© Copyright 2021, Lions Clubs International, All Rights Reserved.